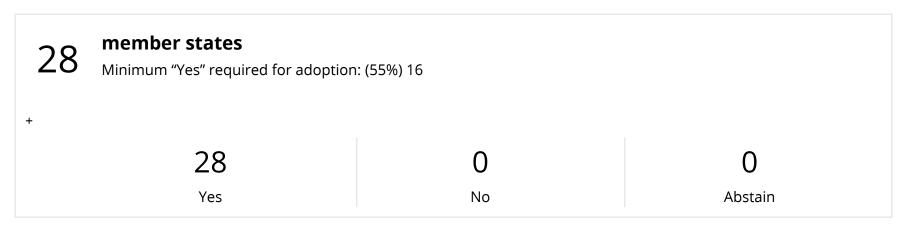

## Voting result

#### Final result

## Approved

Open Download results as pdf

See also results pre-Nov 2014

# Final result

**Approved** 

member states Minimum (50%) 15

28

+ 28 0 0 Abstain

337 Votes Minimum 249
+ 337 0 0 Abstain