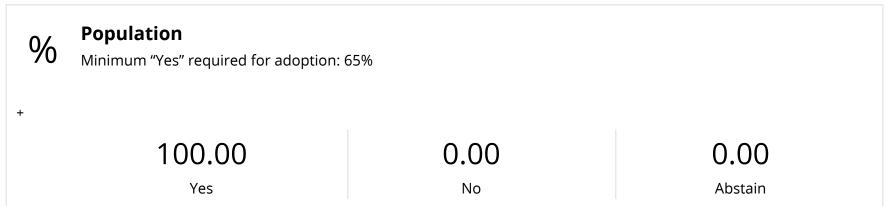

## Voting result

#### Final result

## Approved

Open Download results as pdf

See also results pre-Nov 2014

#### With population

Minimum 62%

+

100.00

Yes

0.00

No

0.00

Abstain